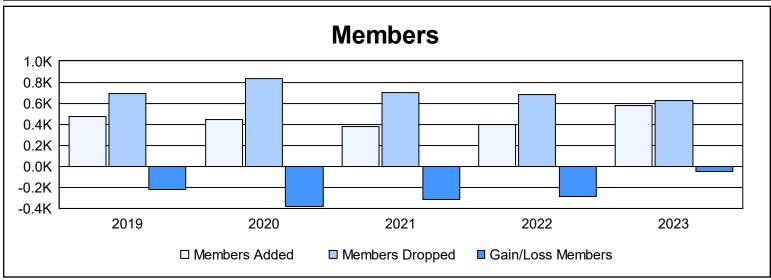

| Year      | New<br>Clubs | Dropped<br>Clubs | Gain/<br>Loss<br>Clubs | New<br>Members | Charter<br>Members | Reinstate<br>Members | Transfer<br>Members | Total<br>Member<br>Added | Total<br>Members<br>Dropped | Gain/<br>Loss<br>Members |
|-----------|--------------|------------------|------------------------|----------------|--------------------|----------------------|---------------------|--------------------------|-----------------------------|--------------------------|
| 2018-2019 | 0            | 2                | -2                     | 451            | 0                  | 13                   | 5                   | 469                      | 687                         | -218                     |
| 2019-2020 | 0            | 7                | -7                     | 436            | 0                  | 7                    | 4                   | 447                      | 832                         | -385                     |
| 2020-2021 | 0            | 5                | -5                     | 359            | 3                  | 6                    | 9                   | 377                      | 697                         | -320                     |
| 2021-2022 | 1            | 3                | -2                     | 352            | 28                 | 5                    | 8                   | 393                      | 678                         | -285                     |
| 2022-2023 | 3            | 5                | -2                     | 468            | 91                 | 6                    | 8                   | 573                      | 623                         | -50                      |
| Average   | 1            | 4                | -4                     | 413            | 24                 | 7                    | 7                   | 452                      | 703                         | -252                     |