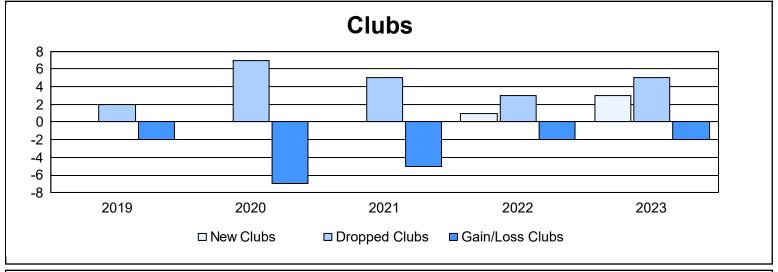

| Year      | New<br>Clubs | Dropped<br>Clubs | Gain/<br>Loss<br>Clubs | New<br>Members | Charter<br>Members | Reinstate<br>Members | Transfer<br>Members | Total<br>Member<br>Added | Total<br>Members<br>Dropped | Gain/<br>Loss<br>Members |
|-----------|--------------|------------------|------------------------|----------------|--------------------|----------------------|---------------------|--------------------------|-----------------------------|--------------------------|
| 2018-2019 | 0            | 2                | -2                     | 451            | 0                  | 13                   | 5                   | 469                      | 687                         | -218                     |
| 2019-2020 | 0            | 7                | -7                     | 436            | 0                  | 7                    | 4                   | 447                      | 832                         | -385                     |
| 2020-2021 | 0            | 5                | -5                     | 359            | 3                  | 6                    | 9                   | 377                      | 697                         | -320                     |
| 2021-2022 | 1            | 3                | -2                     | 352            | 28                 | 5                    | 8                   | 393                      | 678                         | -285                     |
| 2022-2023 | 3            | 5                | -2                     | 468            | 91                 | 6                    | 8                   | 573                      | 623                         | -50                      |
| Average   | 1            | 4                | -4                     | 413            | 24                 | 7                    | 7                   | 452                      | 703                         | -252                     |